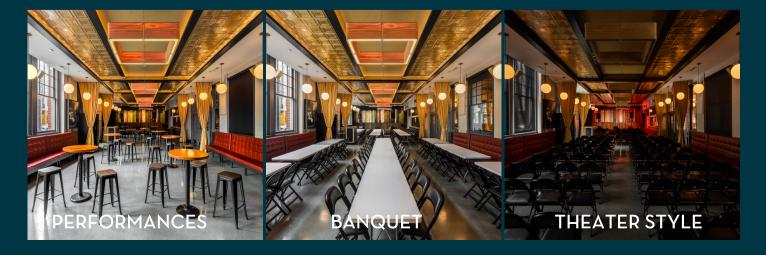

### **ASTORIA ROOM**

Great for cocktail parties, meetings, weddings and more! Just steps from the bar!

| GREAT FOR GROUPS | MULIPLE ROOM                                | PRIVATE OR PUBLIC   | BUILT IN PROJECTOR |
|------------------|---------------------------------------------|---------------------|--------------------|
| OF 12-80         | CONFIGURATIONS                              | EVENTS              | SCREEN             |
| OPEN FOOD        | IN-HOUSE BEVERAGES FROM COFFEE TO COCKTAILS | LARGE VARIETY OF IN | HIGH END AUDIO AND |
| CATERING POLICY  |                                             | HOUSE FURNITURE     | VISUAL AMENDITIES  |

# ASTORIA ROOM GALLERY