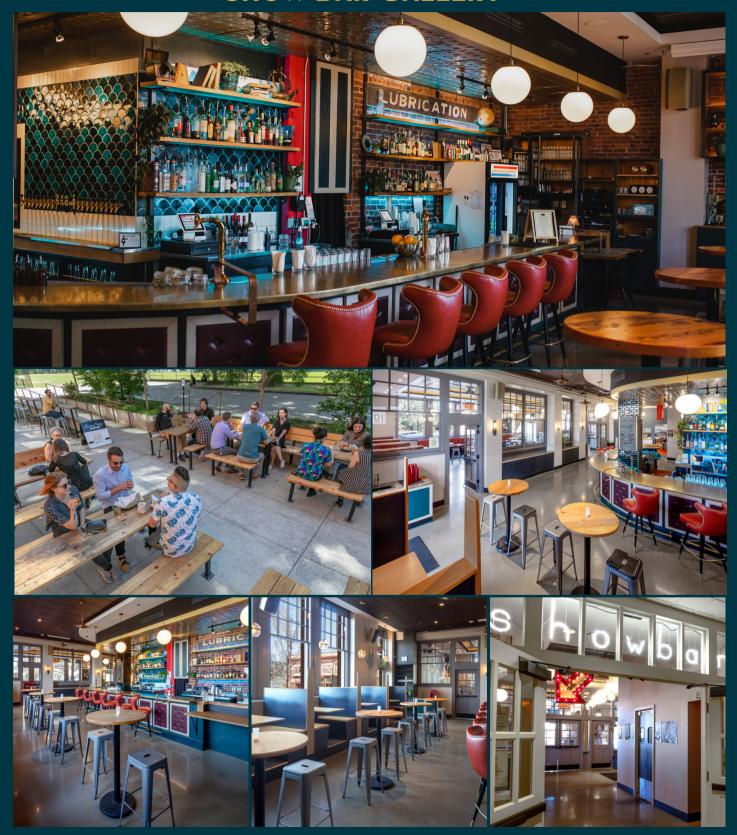

## SHOW BAR

Featuring a beautiful event space, full bar, bar menu and heated outdoor patio.

Perfect for all seasons!

| FULL MENU<br>INCLUDING OUR<br>FAMOUS BURGERS | ROTATING<br>COCKTAILS OF THE<br>MONTH | 3 BUILT IN<br>PROJECTORS AND<br>SCREENS | PRIVATE OR PUBLIC<br>EVENTS |
|----------------------------------------------|---------------------------------------|-----------------------------------------|-----------------------------|
| OPEN AIR PATIO WITH                          | EXCELLENT SPACE                       | MULTIPLE LAYOUT                         | PERFECT FOR MEETINGS        |
| HEAT AVAILABLE                               | FOR DJ SETS                           | CONFIGURATIONS                          | OR RETREATS                 |

# SHOW BAR GALLERY