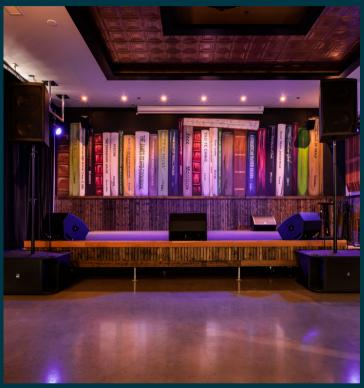

#### **LIBRARY ROOM**

Now featuring a new stage, lighting and PA system; it's perfect for your next performance or speaking event. Easily opens up to the Astoria Room to create one large space.

NOW FEATURING A NEW 15 X 11 FOOT STAGE WITH HAND PAINTED BOOK BACKDROP 16 CHANNEL BOARD, 4 FLOOR WEDGES, MICROPHONES, DI'S, STANDS AND CABLE AVAILABLE

IN HOUSE LIGHTING IS AVAILABLE TO MAKE THE PERFECT FEEL FOR YOUR SHOW

BUILT IN PROJECTOR
AND SCREEN

# LIBRARY ROOM GALLERY