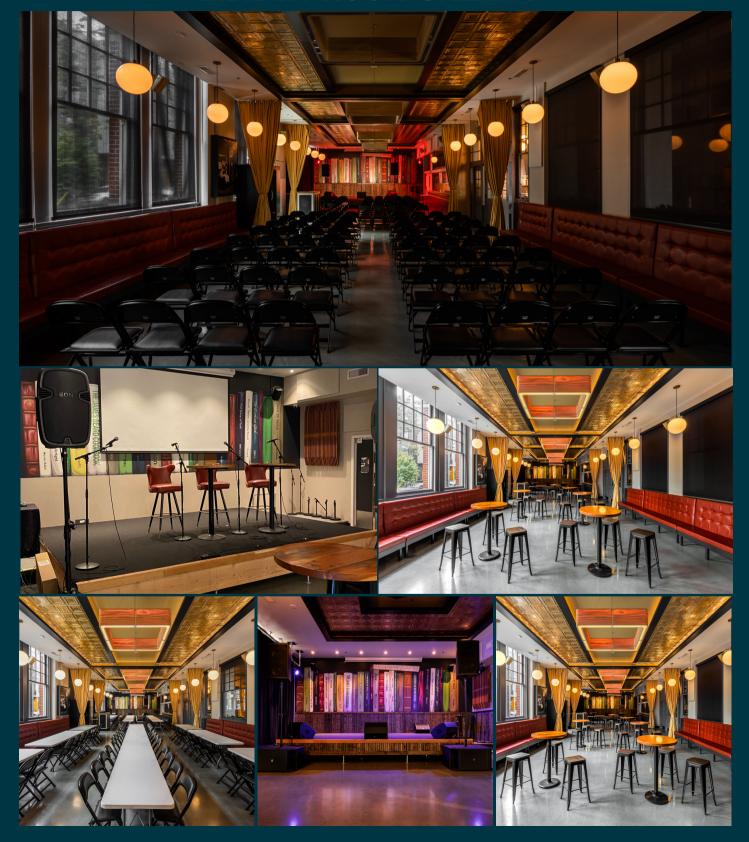

#### **LIBRARY ROOM**

Now featuring a new stage, lighting and PA system; it's perfect for your next performance or speaking event. Easily opens up to the Astoria Room to create one large space.

NOW FEATURING A NEW 15 X 11 FOOT STAGE WITH HAND PAINTED BOOK BACKDROP 16 CHANNEL BOARD, 4 FLOOR WEDGES, MICROPHONES, DI'S, STANDS AND CABLE AVAILABLE

IN HOUSE LIGHTING IS AVAILABLE TO MAKE THE PERFECT FEEL FOR YOUR SHOW

BUILT IN PROJECTOR
AND SCREEN