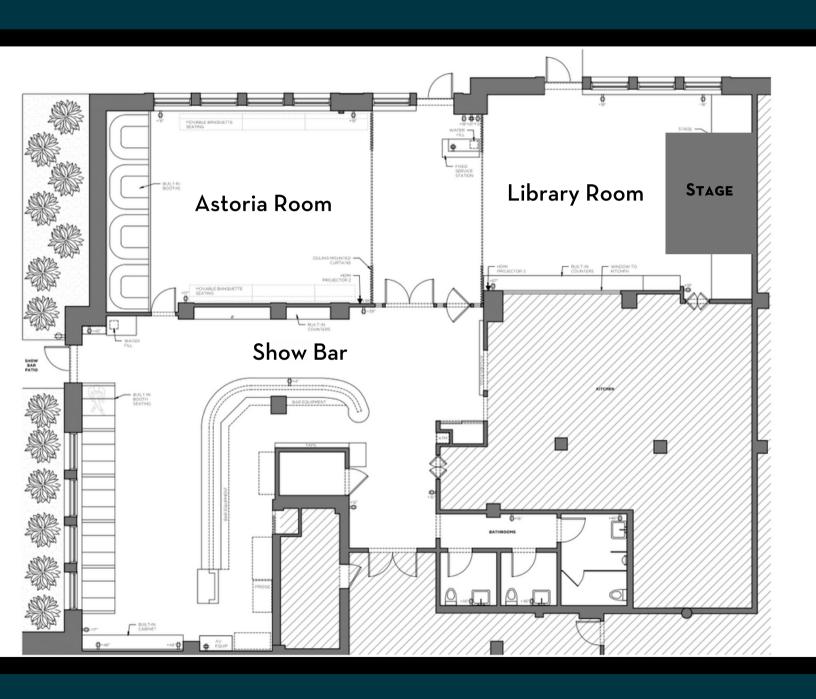

## COMBINED SPACES FLOORPLAN

#### **ASTORIA AND LIBRARY ROOM FLOOR PLAN**

A useful feature of the Astoria and Library rooms is that they can be combined to create one large space or divided using the floor to ceiling built-in curtains. The yellow lines above indicate where these curtains are in the room. So whether your event is for 12 people or 190, the Astoria & Library spaces can perfectly accommodate groups both large and small. If the bar is rented as well we can accommodate groups up to 250.