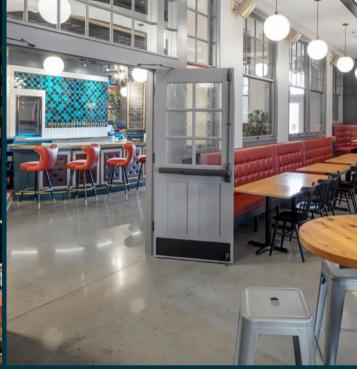

# ASTORIA ROOM GALLERY

### **ASTORIA ROOM**

Great for cocktail parties, meetings, weddings and more! Just steps from the bar!

| GREAT FOR GROUPS | MULIPLE ROOM                                | PRIVATE OR PUBLIC   | BUILT IN PROJECTOR |
|------------------|---------------------------------------------|---------------------|--------------------|
| OF 12-80         | CONFIGURATIONS                              | EVENTS              | SCREEN             |
| OPEN FOOD        | IN-HOUSE BEVERAGES FROM COFFEE TO COCKTAILS | LARGE VARIETY OF IN | HIGH END AUDIO AND |
| CATERING POLICY  |                                             | HOUSE FURNITURE     | VISUAL AMENDITIES  |