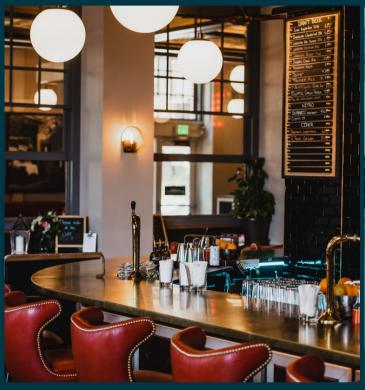

# SHOW BAR GALLERY

## SHOW BAR

Featuring a beautiful event space, full bar, bar menu and heated outdoor patio.

Perfect for all seasons!

| FULL MENU<br>INCLUDING OUR<br>FAMOUS BURGERS | ROTATING<br>COCKTAILS OF THE<br>MONTH | 3 BUILT IN<br>PROJECTORS AND<br>SCREENS | PRIVATE OR PUBLIC<br>EVENTS |
|----------------------------------------------|---------------------------------------|-----------------------------------------|-----------------------------|
| OPEN AIR PATIO WITH                          | EXCELLENT SPACE                       | MULTIPLE LAYOUT                         | PERFECT FOR MEETINGS        |
| HEAT AVAILABLE                               | FOR DJ SETS                           | CONFIGURATIONS                          | OR RETREATS                 |