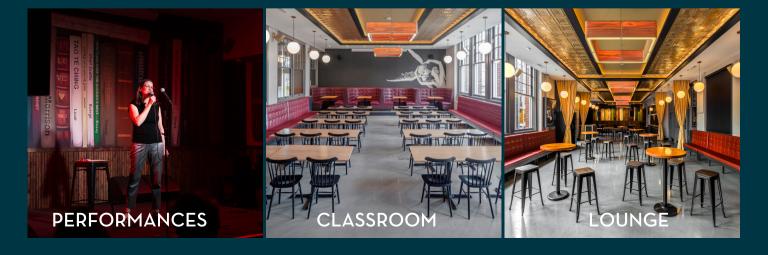

# LIBRARY ROOM GALLERY

#### **LIBRARY ROOM**

Now featuring a new stage, lighting and PA system; it's perfect for your next performance or speaking event. Easily opens up to the Astoria Room to create one large space.

NOW FEATURING A NEW 15 X 11 FOOT STAGE WITH HAND PAINTED BOOK BACKDROP 16 CHANNEL BOARD, 4 FLOOR WEDGES, MICROPHONES, DI'S, STANDS AND CABLE AVAILABLE

IN HOUSE LIGHTING IS AVAILABLE TO MAKE THE PERFECT FEEL FOR YOUR SHOW

BUILT IN PROJECTOR
AND SCREEN