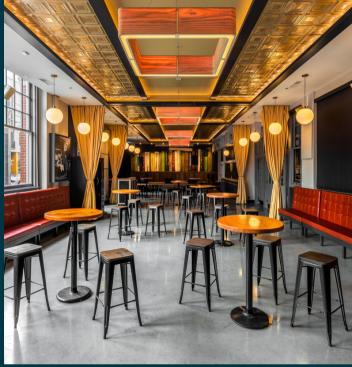

### **ASTORIA ROOM**

Great for cocktail parties, meetings, weddings and more! Just steps from the bar!

| GREAT FOR GROUPS | MULIPLE ROOM                                | PRIVATE OR PUBLIC   | BUILT IN PROJECTOR |
|------------------|---------------------------------------------|---------------------|--------------------|
| OF 12-80         | CONFIGURATIONS                              | EVENTS              | SCREEN             |
| OPEN FOOD        | IN-HOUSE BEVERAGES FROM COFFEE TO COCKTAILS | LARGE VARIETY OF IN | HIGH END AUDIO AND |
| CATERING POLICY  |                                             | HOUSE FURNITURE     | VISUAL AMENDITIES  |

# ASTORIA ROOM GALLERY