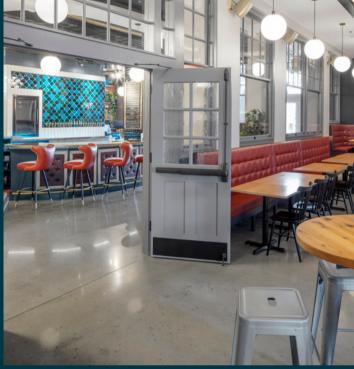

## SHOW BAR

Featuring a beautiful event space, full bar, bar menu and heated outdoor patio.

Perfect for all seasons!

| FULL MENU<br>INCLUDING OUR<br>FAMOUS BURGERS | ROTATING<br>COCKTAILS OF THE<br>MONTH | 3 BUILT IN<br>PROJECTORS AND<br>SCREENS | PRIVATE OR PUBLIC<br>EVENTS |
|----------------------------------------------|---------------------------------------|-----------------------------------------|-----------------------------|
| OPEN AIR PATIO WITH                          | EXCELLENT SPACE                       | MULTIPLE LAYOUT                         | PERFECT FOR MEETINGS        |
| HEAT AVAILABLE                               | FOR DJ SETS                           | CONFIGURATIONS                          | OR RETREATS                 |

# SHOW BAR GALLERY