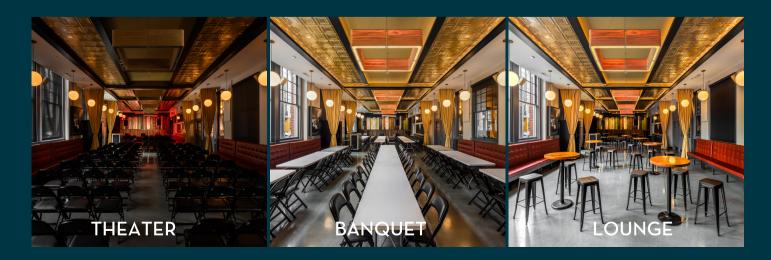

#### **ASTORIA AND LIBRARY ROOM FLOOR PLAN**

A useful feature of the Astoria and Library rooms is that they can be combined to create one large space or divided using the floor to ceiling built-in curtains. The yellow lines above indicate where these curtains are in the room. So whether your event is for 12 people or 190, the Astoria & Library spaces can perfectly accommodate groups both large and small. If the bar is rented as well we can accommodate groups up to 250.