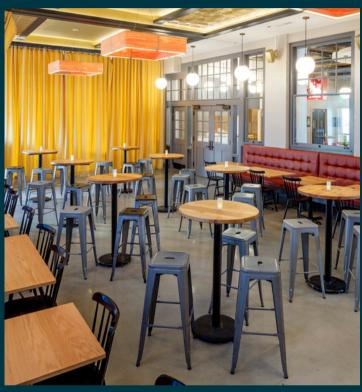

## SHOW BAR

Featuring a beautiful event space, full bar, bar menu and heated outdoor patio.

Perfect for all seasons!

| FULL MENU<br>INCLUDING OUR<br>FAMOUS BURGERS | ROTATING<br>COCKTAILS OF THE<br>MONTH | 3 BUILT IN<br>PROJECTORS AND<br>SCREENS | PRIVATE OR PUBLIC<br>EVENTS |
|----------------------------------------------|---------------------------------------|-----------------------------------------|-----------------------------|
| OPEN AIR PATIO WITH                          | EXCELLENT SPACE                       | MULTIPLE LAYOUT                         | PERFECT FOR MEETINGS        |
| HEAT AVAILABLE                               | FOR DJ SETS                           | CONFIGURATIONS                          | OR RETREATS                 |

# SHOW BAR GALLERY