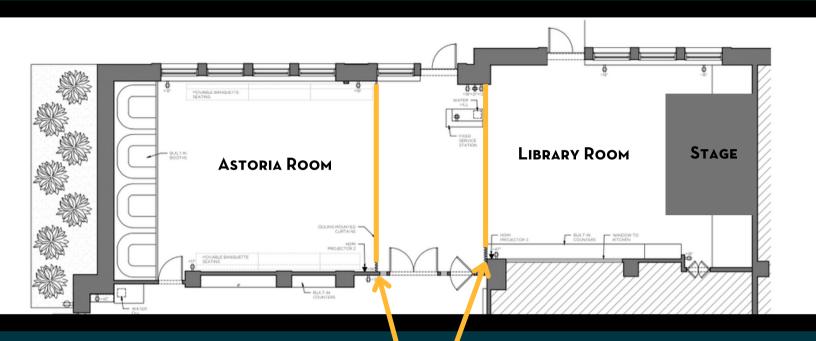

#### **ASTORIA AND LIBRARY ROOM FLOOR PLAN**

A useful feature of the Astoria and Library rooms is that they can be combined to create one large space or divided using the floor to ceiling built-in curtains. The yellow lines above indicate where these curtains are in the room. So whether your event is for 12 people or 190, the Astoria & Library spaces can perfectly accommodate groups both large and small. If the bar is rented as well we can accommodate groups up to 250.