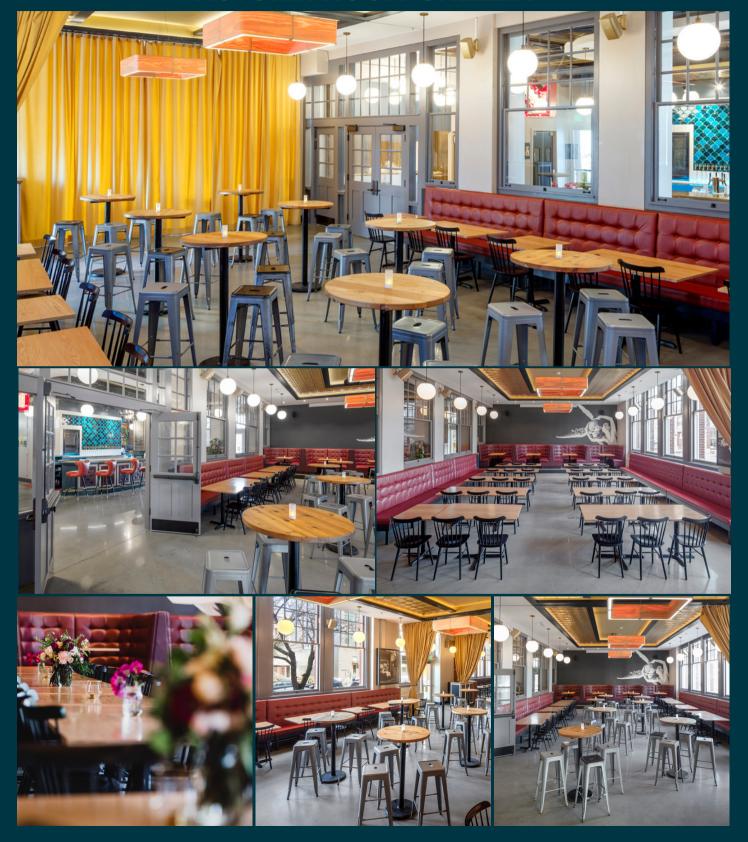

### **ASTORIA ROOM**

Great for cocktail parties, meetings, weddings and more! Just steps from the bar!

| GREAT FOR GROUPS | MULIPLE ROOM                                | PRIVATE OR PUBLIC   | BUILT IN PROJECTOR |
|------------------|---------------------------------------------|---------------------|--------------------|
| OF 12-80         | CONFIGURATIONS                              | EVENTS              | SCREEN             |
| OPEN FOOD        | IN-HOUSE BEVERAGES FROM COFFEE TO COCKTAILS | LARGE VARIETY OF IN | HIGH END AUDIO AND |
| CATERING POLICY  |                                             | HOUSE FURNITURE     | VISUAL AMENDITIES  |

# ASTORIA ROOM GALLERY